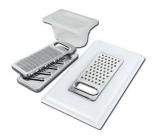

### Foster

Graters kit with ring-holder and food collection tray 8159 101 \* only in combination with the accessory 8644 101

Iroko-wood sliding chopping board with stainless steel colander

8644 044

Stainless steel basket 8611 000