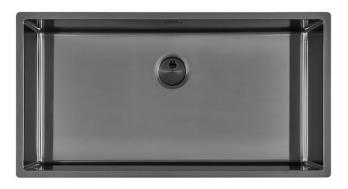

#### Sink Skin 800 Gun Metal Undermount

Kitchen Sinks

Code: 4458 846

#### DETAILS

| Coloring               | Gun Metal                                                       |
|------------------------|-----------------------------------------------------------------|
| Edge/Installation Type | Undermount                                                      |
| Finish                 | PVD                                                             |
| Material               | AISI 304 stainless steel                                        |
| Texture                | Foster brushed                                                  |
| Base                   | 90 cm                                                           |
| Dimensions             | 840 x 440 mm                                                    |
| Standard fittings      | Fixing hooks, gasket, drain, overflow and siphon, boxed packing |
| Mixer holes            | No standard holes                                               |