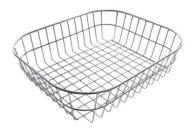

### Foster

Graters kit with ring-holder and food collection tray 8159 101 \* only in combination with the accessory 8644 101

Iroko-wood sliding chopping board with stainless steel colander

8644 044

Stainless steel basket 8611 000