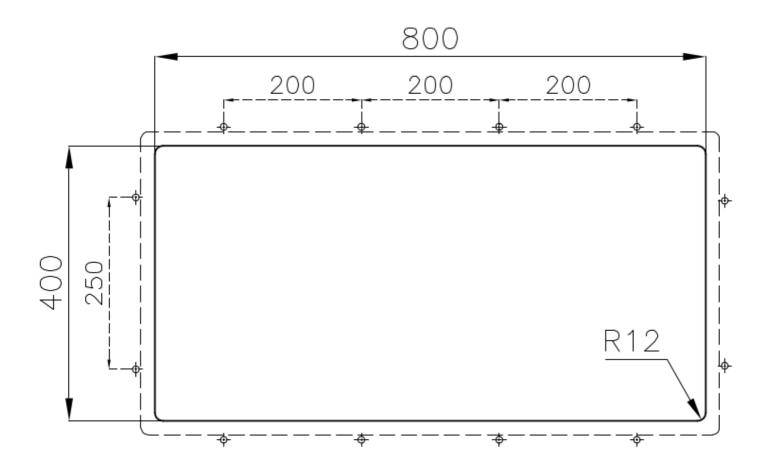

| Built-in hole   | View technical data sheet                                                                                                                                                      |
|-----------------|--------------------------------------------------------------------------------------------------------------------------------------------------------------------------------|
| Drainer         | No                                                                                                                                                                             |
| Width           | 84 cm                                                                                                                                                                          |
| Bowl dimension  | 800 x 400 mm                                                                                                                                                                   |
| Number of bowls | 1 bowl                                                                                                                                                                         |
| Waste fitting   | Drain SPACE 3,5"                                                                                                                                                               |
| Notes:          | As the product consists of a single seamless steel surface with no gaps or interstices, the use of garbage disposal and waste fitting with automatic control is not permitted. |
|                 |                                                                                                                                                                                |

#### **TECHNICAL DATA**