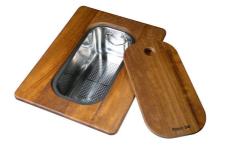

### Foster

Graters kit with ring-holder and food collection tray 8159 101 \* only in combination with the accessory 8644 101

Iroko-wood sliding chopping board with stainless steel colander

8644 044

Stainless steel basket 8611 000