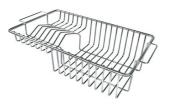

--------------------------------------------------------------------------|
| Small radius        | Bowls with squared shapes with a modern design and an increased capacity, for a minimal aesthetics connected with an extreme practicity.                                                              |
| Space waste fitting | The elegant SPACE steel cap closes the drain and leaves no visible residues collected in the basket below. Space also has a small footprint and allows the optimal use of the under-sink compartment. |

#### **TECHNICAL DATA**





#### GALLERY



**OPTIONAL ACCESSORIES** 



**Glass chopping board** 8631 300



HPDE Twin chopping board 8644 101



Stainless steel plate rack 8100 154



Stainless steel plate rack 8100 303 \* only in combination with the accessory 8644 101



Stainless steel plate rack 8100 201



White bowl 8153 100

### Foster



Graters kit with ring-holder and food collection tray 8159 101 \* only in combination with the accessory 8644 101



Iroko-wood sliding chopping board with stainless steel colander

8644 044



Stainless steel basket 8611 000



Stainless steel perforated tray 8151 000 \* only in combination with the accessory 8644 101

#### **RECOMMENDED PAIRINGS**



Mixer Tap Skin Gun Metal 8424 856



VELA PLUS GUN METAL satin 8498 126



**VOLTA GUN METAL** 8491 106