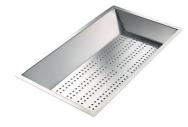

Stainless steel perforated tray 8151 000 \* only in combination with the accessory 8644 101