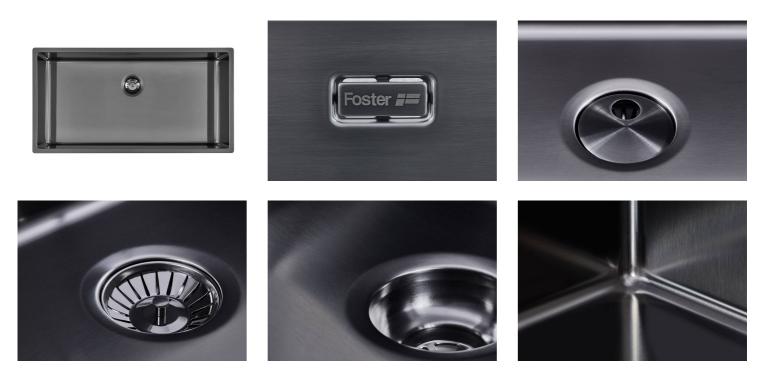

#### FEATURES

| Gun Metal                     | The Gun Metal finish is obtained by treating steel with a physical process called PVD (Phisical Vacuum Deposition) which deposits particles of noble metals on the surface. The result is a unique and refined aesthetic effect, and an improvement of the mechanical properties of the steel which is more resistant to impact and scratches. |
|-------------------------------|------------------------------------------------------------------------------------------------------------------------------------------------------------------------------------------------------------------------------------------------------------------------------------------------------------------------------------------------|
| ONE SEAMLESS STEEL<br>SURFACE | The waste-fitting and overflow are moulded on the sink. The product is therefore made out of one seamless steel surface, without gaps or interstices. A great plus in terms of hygiene.                                                                                                                                                        |
| Deep bowls                    | This bowls reach an important depth, over 20 cm, thanks to the advanced production technology, that can be offer great capiency and practicity in all the washing operations.                                                                                                                                                                  |
| High thickness                | 1mm thick steel. A significant thickness, which guarantees the maximum sturdiness and durability.                                                                                                                                                                                                                                              |
| Perimetral overflow           | The overflow is always a security on the Foster sinks that prevents the overflow of water in case of oversights. The perimeter drain solution improves aesthetics thanks to its square and essential shape.                                                                                                                                    |

| Save space system   | Drain and siphon are designed to leave as much space as possible in the under-sink area, more and more useful today for theseparate waste collection systems.                                         |
|---------------------|-------------------------------------------------------------------------------------------------------------------------------------------------------------------------------------------------------|
| Small radius        | Bowls with squared shapes with a modern design and an increased capacity, for a minimal aesthetics connected with an extreme practicity.                                                              |
| Space waste fitting | The elegant SPACE steel cap closes the drain and leaves no visible residues collected in the basket below. Space also has a small footprint and allows the optimal use of the under-sink compartment. |