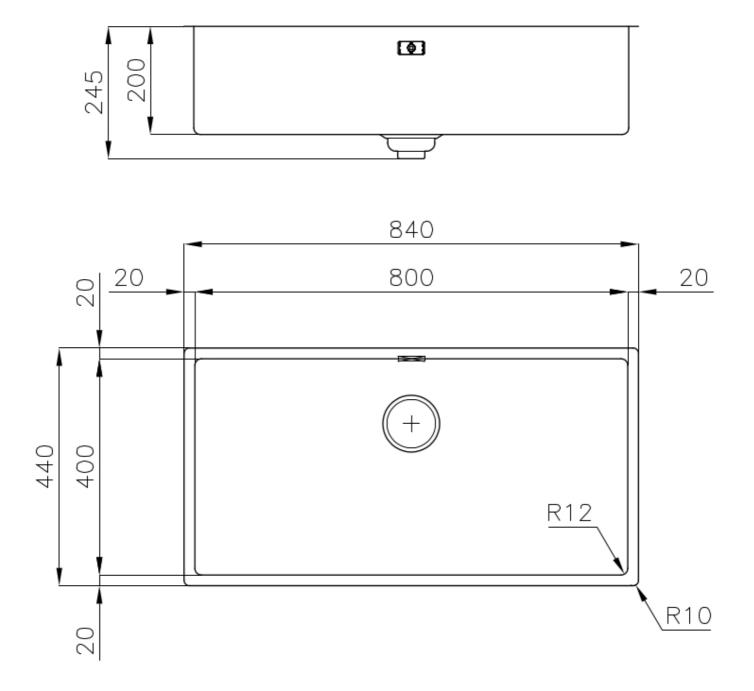

#### DETAILS

| Coloring               | Gun Metal                                                       |
|------------------------|-----------------------------------------------------------------|
| Edge/Installation Type | Undermount                                                      |
| Finish                 | PVD                                                             |
| Material               | AISI 304 stainless steel                                        |
| Texture                | Foster brushed                                                  |
| Base                   | 90 cm                                                           |
| Dimensions             | 840 x 440 mm                                                    |
| Standard fittings      | Fixing hooks, gasket, drain, overflow and siphon, boxed packing |
| Mixer holes            | No standard holes                                               |

| Built-in hole   | View technical data sheet                                                                                                                                                      |
|-----------------|--------------------------------------------------------------------------------------------------------------------------------------------------------------------------------|
| Drainer         | No                                                                                                                                                                             |
| Width           | 84 cm                                                                                                                                                                          |
| Bowl dimension  | 800 x 400 mm                                                                                                                                                                   |
| Number of bowls | 1 bowl                                                                                                                                                                         |
| Waste fitting   | Drain SPACE 3,5"                                                                                                                                                               |
| Notes:          | As the product consists of a single seamless steel surface with no gaps or interstices, the use of garbage disposal and waste fitting with automatic control is not permitted. |
|                 |                                                                                                                                                                                |