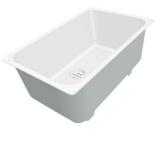

-----------------------------------|
| Small radius        | Bowls with squared shapes with a modern design and an increased capacity, for a minimal aesthetics connected with an extreme practicity.                                                              |
| Space waste fitting | The elegant SPACE steel cap closes the drain and leaves no visible residues collected in the basket below. Space also has a small footprint and allows the optimal use of the under-sink compartment. |

#### **TECHNICAL DATA**





#### GALLERY



**OPTIONAL ACCESSORIES** 



**Glass chopping board** 8631 300



HPDE Twin chopping board 8644 101



Stainless steel plate rack 8100 154



Stainless steel plate rack 8100 303 \* only in combination with the accessory 8644 101



Stainless steel plate rack 8100 201



White bowl 8153 100

### Foster



Graters kit with ring-holder and food collection tray 8159 101 \* only in combination with the accessory 8644 101



Iroko-wood sliding chopping board with stainless steel colander

8644 044



Stainless steel basket 8611 000



Stainless steel perforated tray 8151 000 \* only in combination with the accessory 8644 101

#### **RECOMMENDED PAIRINGS**



Mixer Tap Skin Gun Metal 8424 856



VELA PLUS GUN METAL satin 8498 126



**VOLTA GUN METAL** 8491 106